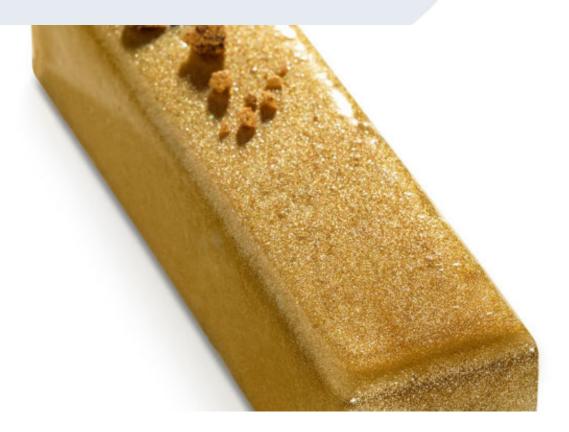

#### **USAGE**

May be applied on cakes, breads and pastries to make mirror effect and give a shiny finish.