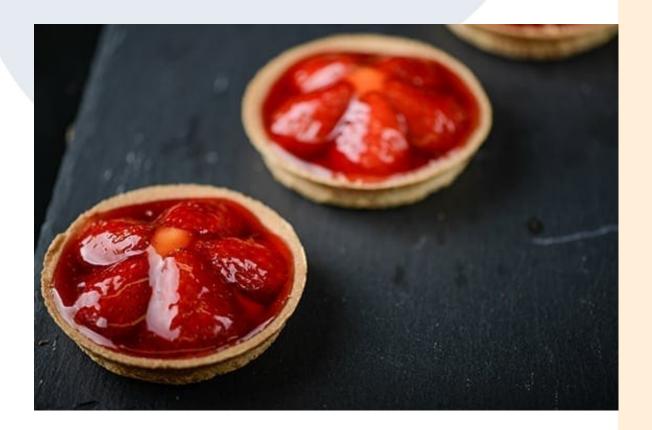

#### **USAGE**

May be applied on cakes, breads and pastries to make mirror effect and give a shiny finish.