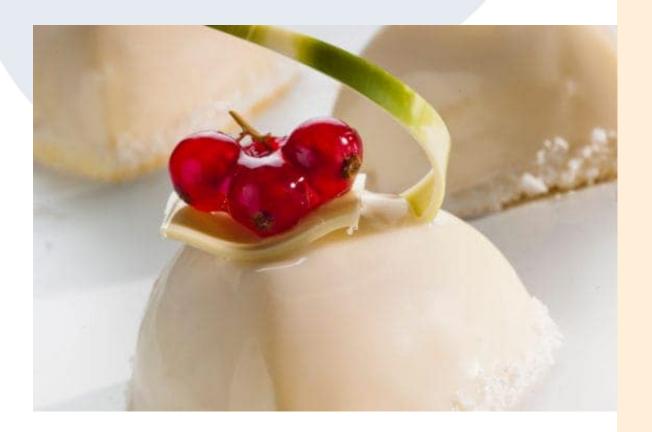

#### **USAGE**

May be applied on cakes and pastries to make mirror effect and give a shiny finish.