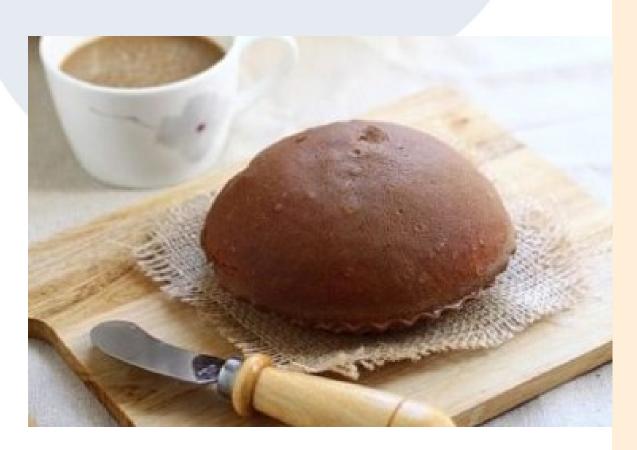

## **OVERVIEW**

A specially blended topping that gives a crusty texture on buns with long bench time.

## USAGE

Use 1 part with 0.5 part butter and 0.5 part eggs. Pipe prepared batter on top of bun and bake. Apito Expresso may be added for color and flavor.