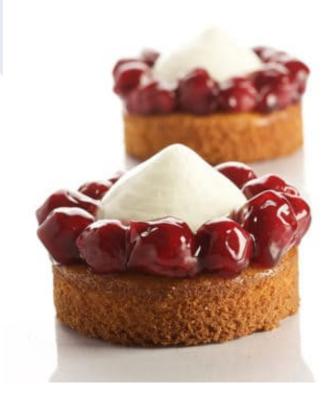

# **BAKELS LES FRUITS 50% DARK CHERRY**

## **OVERVIEW**

- Ready-to-use classic fruit preparation made with 50% fruit which is bakestable and freeze/thaw-stable.
- Made with calibrated Pandi cherries to give that distinct taste and flavor to cakes, pastries and breads.