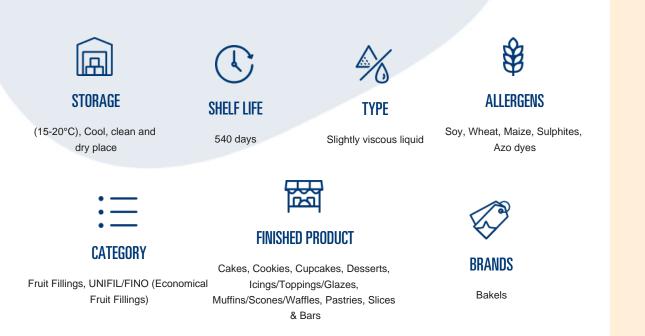

#### PACKAGING

Code AS0020 **Size** 6 KG **Type** Pail Palletisation

### ADDITIONAL INFORMATION

Halal-certified

| Ŷ     | BAKELS                   |  |
|-------|--------------------------|--|
| BAKEF | Y INGREDIENTS SINCE 1904 |  |

www.bakelsph.com