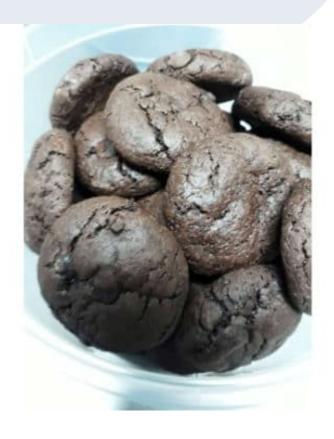

## **DEVIL CHOCOLATE CHEWY COOKIE**

## **METHOD**

How to do it:

- 1. Blend Chocolate Premier Muffin Mix , Cubed & chilled Bakels World Compound Butter, eggs, and water on low speed for 1 minute.
- 2. Put in chiller and relax for 30 min.
- 2. Scoop out or roll out 12g of cookie dough.
- 3. Place in well-greased sheet tray.
- 4. Bake at 170-175°C for 12-15 minutes.