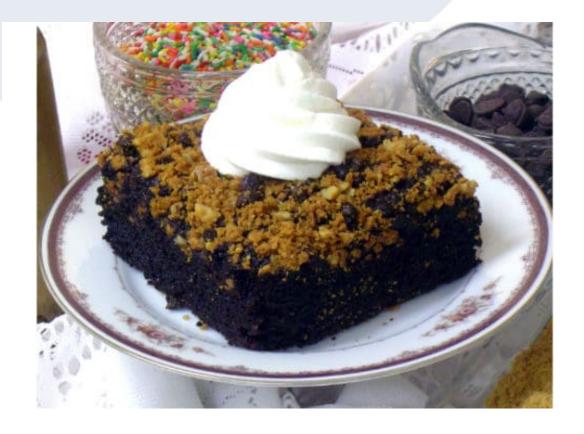

# **EGGLESS CHOCOLATE CAKE**

## **OVERVIEW**

04-018

#### **Group Cake**

| Ingredient              | KG                  | %      |
|-------------------------|---------------------|--------|
| Fino Chocolate Cake Mix | 0.400               | 100.00 |
| Water                   | 0.200               | 48.00  |
| Oil                     | 0.053               | 13.20  |
| Vinegar                 | 0.008               | 2.00   |
| Glucose                 | 0.040               | 10.00  |
|                         | Total Weight: 0.701 |        |

#### **Group Crumb Topping**

| Ingredient                 | KG                  | %     |
|----------------------------|---------------------|-------|
| Graham cracker crumbs      | 0.050               | 12.50 |
| Nuts (chopped)             | 0.030               | 7.50  |
| Semi-sweet chocolate chips | 0.070               | 17.50 |
| Butter (melted)            | 0.030               | 7.50  |
|                            | Total Weight: 0.180 |       |