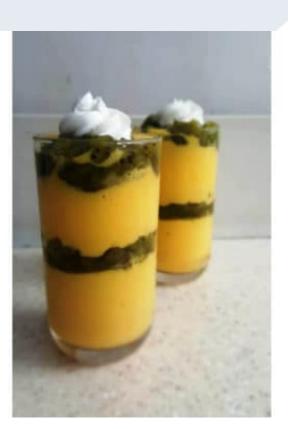

#### Assembly:

- 1. Pour in prepared smoothie into a serving glass (approximately 100g).
- 2. Carefully spoon in 50g of Les Fruit Kiwi on top of the smoothie.
- 3. Repeat steps 1 and 2.
- 4. Pipe a small amount.