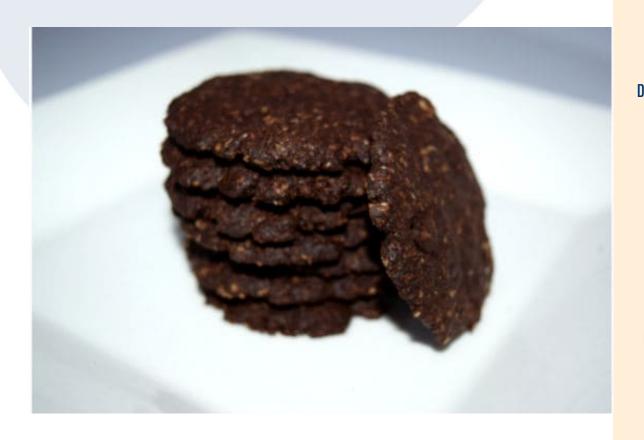

Room Temperature



CATEGORY

Biscuits & Crackers



Biscuit

## WHEATEN CHOCOLATE THINS

## **INGREDIENTS**

## **Group Thins**

| Ingredient                          | KG                  | %      |
|-------------------------------------|---------------------|--------|
| BAKELS PREMIER CHOCOLATE MUFFIN MIX | 0.150               | 100.00 |
| Eggs                                | 0.030               | 20.00  |
| Butter                              | 0.045               | 30.00  |
| FINO MEAL BASE                      | 0.038               | 25.00  |
|                                     | Total Weight: 0.263 |        |

Yield: 26 pieces x 10g

## **METHOD**

How to do it:

- 1. Place Premiere Chocolate Muffin Mix, Fino Meal Base, eggs and butter in a mixing bowl.
- 2. Blend using cake